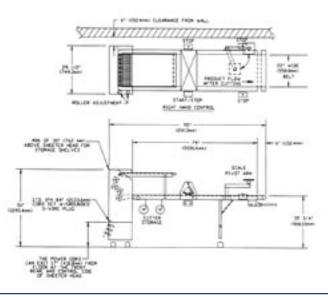

#### Model 330 DD

With extended cutting conveyor for high volume shops. Available for righthand operation.

> UL listing available. Contact factory for details. Due to ACME's policy of continual improvement, specifications are subject to change without notice.

#### Model 330 DD

| Conveyor Belts               | 22" (560mm) wide - FDA Approved for food contact |                                   |
|------------------------------|--------------------------------------------------|-----------------------------------|
| Cutting Conveyor Speed Range | 1 - 38 cm/sec., 2 - 20 ft./min.                  |                                   |
| Sheeting Rollers (2 sets)    | 23" L x 3.75" dia. (580mm x 96mm)                | 23" L x 3.75" dia. (580mm x 96mm) |
| Variable Speed Motor         | .75 HP (.56KW)                                   | .75 HP (.56KW)                    |
| Electrical Requirements      | 200-240V, 50/60Hz, Single Phase 3.8 Amp          |                                   |
|                              | 100-120V, 50/60Hz, Single Phase 3.8 Amp          |                                   |
| Shipping Weight (approx.)    | 950 lb. (431 Kg)                                 | 1050 lb. (478 Kg)                 |