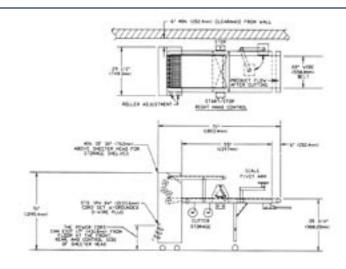

#### Model 330 Standard

Requires only 72" of floor space where space is at a premium. Available for righthand operation.

#### Model 330 Standard