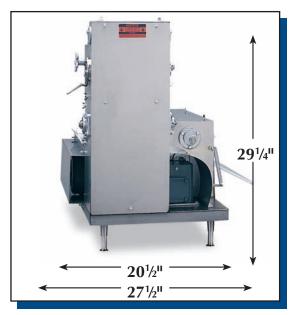

# Model 7 Pizza Roller

| SPECIFICATIONS         |                                                                                       |                           |                                                        |
|------------------------|---------------------------------------------------------------------------------------|---------------------------|--------------------------------------------------------|
| Roller Sizes:          | Top rollers – 3½" diameter x 10" length<br>Bottom rollers – 3½" diameter x 20" length | On/Off:<br>Ball Bearings: | Toggle<br>Sealed                                       |
| Motor:                 | ¾ horsepower, totally enclosed                                                        | Voltage:                  | 115/60, single phase, 10.8 amps (220V-50 Hz available) |
| Construction & Finish: | Heavy duty welded stainless steel frame                                               | Weight:                   | 300 pounds                                             |
| Gear Reducer:          | 5:1 ratio                                                                             |                           |                                                        |