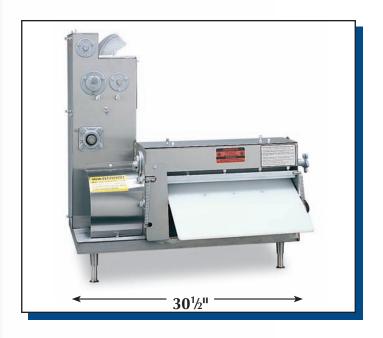

# Model 7 Pizza Roller

| SPECIFICATIONS         |                                                                                       |                           |                                                        |
|------------------------|---------------------------------------------------------------------------------------|---------------------------|--------------------------------------------------------|
| Roller Sizes:          | Top rollers – 3½" diameter x 10" length<br>Bottom rollers – 3½" diameter x 20" length | On/Off:<br>Ball Bearings: | Toggle<br>Sealed                                       |
| Motor:                 | ¾ horsepower, totally enclosed                                                        | Voltage:                  | 115/60, single phase, 10.8 amps (220V-50 Hz available) |
| Construction & Finish: | Heavy duty welded stainless steel frame                                               | Weight:                   | 300 pounds                                             |
| Gear Reducer:          | 5:1 ratio                                                                             |                           |                                                        |