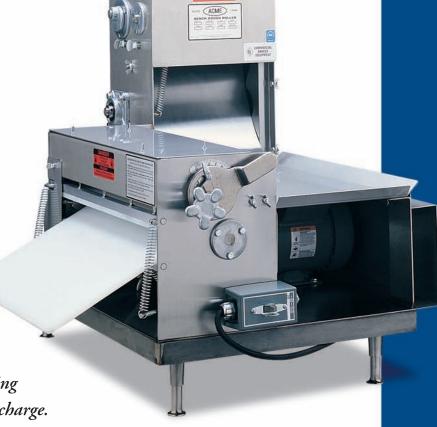

### Simple to operate... easy to clean

The ACME Stainless Steel Pizza Roller
is an efficient two-stage machine featuring
front infeed and a left or right hand discharge.
Roll up to 18" diameter doughs. One operator can
make approvismately four to five hundred pieces per hour in

just four easy steps.

MADE IN THE U.S.A.